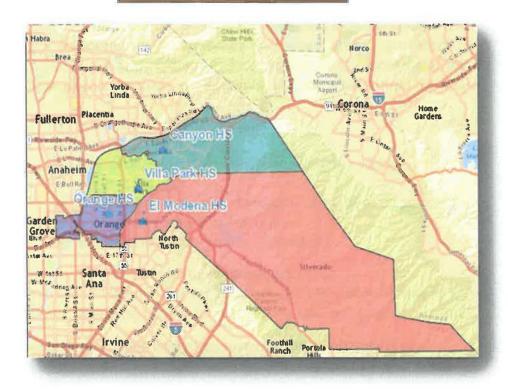

# **Orange Unified School District Boundary Map**

Orange Unified School District is located in the central portion of Orange County. Founded in 1953, the District encompasses nearly 108 square miles, including the cities of Orange, Villa Park, and portions of Santa Ana, Anaheim, and Garden Grove.

Starting from an original school building in 1872, the District has grown to 26 elementary schools (K-6), one Magnet School (K-8), three middle schools (7-8), two Charter Schools (7-8), four high schools (9-12), a school for students with special needs, a community day school, and one continuation high school. A Career Education Center houses the District's Regional Occupational Program and Child Development Center. The District educates approximately 30,000 students in the Cities of Orange, Villa Park, Anaheim, Garden Grove, Santa Ana and county areas.